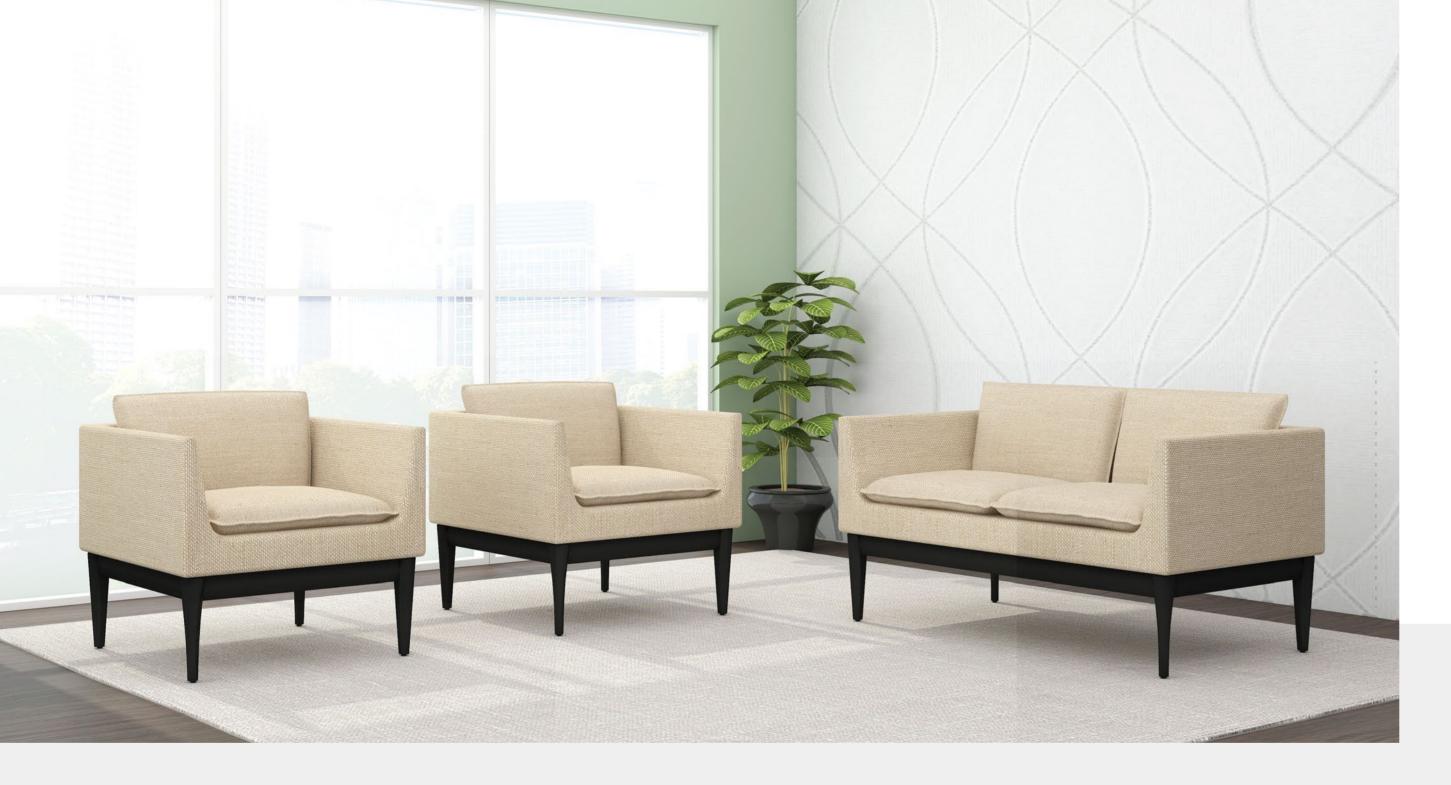

# ATLANTE

## STAY CHICK

Atlante lends a generous dose of comfort and timeless style to any office lounge or lobby

with a range of upholstered finishes, this chic design offers comfort and a perfect blend of aesthetics, to ensure harmony in your office space.

Design elements include slim track armrests and dual cushion seating, with superior bolstering, for amazing back support.