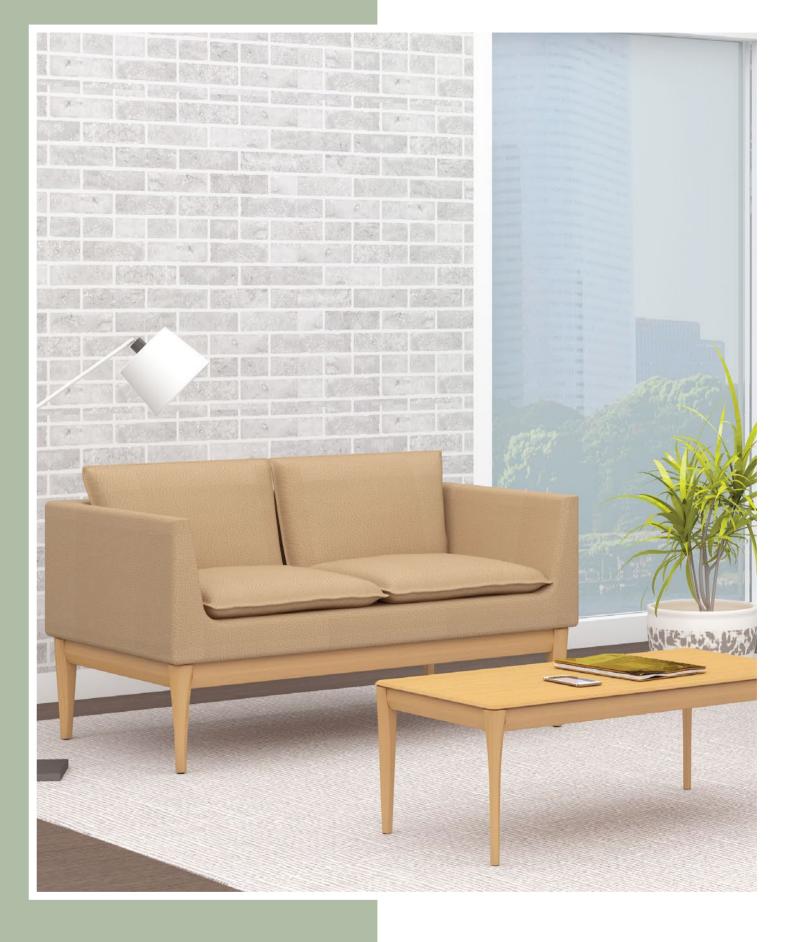

# ATLANTE

## STAY CHICK

Atlante lends a generous dose of comfort and timeless style to any office lounge or lobby

with a range of upholstered finishes, this chic design offers comfort and a perfect blend of aesthetics, to ensure harmony in your office space.

Design elements include slim track armrests and dual cushion seating, with superior bolstering, for amazing back support.