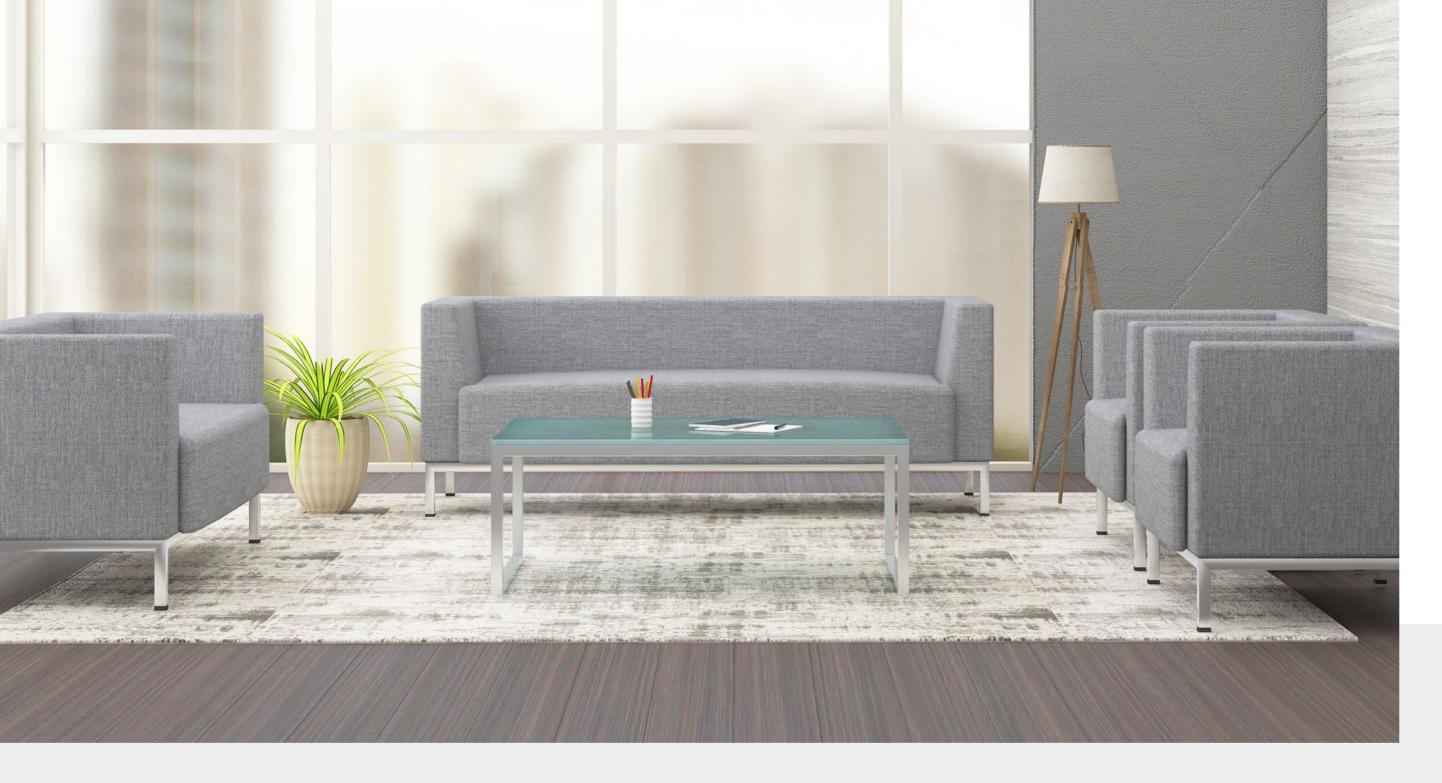

## oscar

# WALK THE RED CARPET

With the Oscar Sofa, usher in the good times laced with business gatherings and more.

This modern sofa is designed to amplify the look of your space.
It creates a warm ambience, just right for the perfect discussion.
Whether to rest or to have those conversations unrestrained by the boundaries of time, the sofa is your answer to uncompromised comfort, inspired by the angular, non-curved silhouette.

If you're looking for subtle modernity in the style for your workspace, the Oscar goes to you!