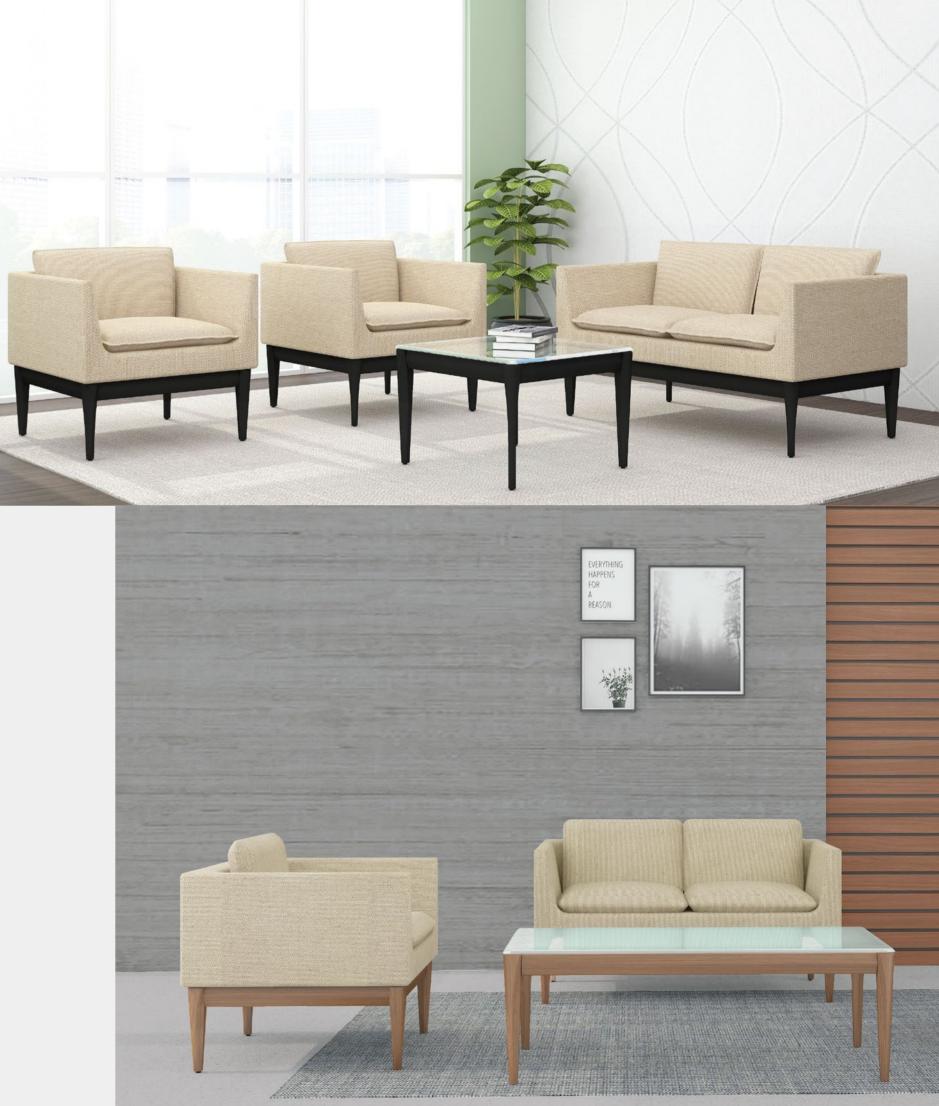

## BRIO

# STYLE & SIMPLICITY

Soft, smooth and rounded. That's the Brio Sofa for you.

Trust us when we say, lazy weekends or demanding weekdays were made for this. The ergonomic design and the right amount of softness ensure a comfortable back posture while seated.

A cosy conversation corner is what you have just created!