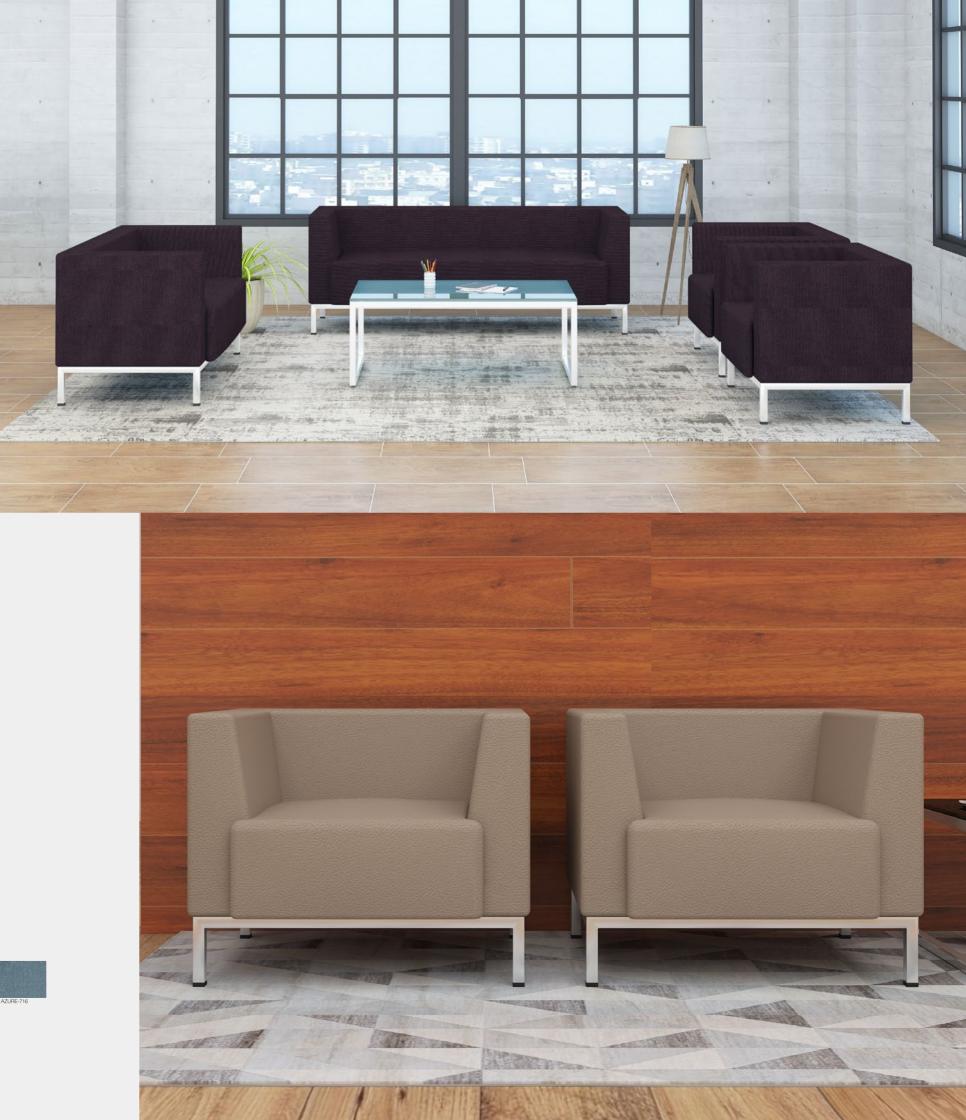

# OPUS

### SIMPLE PLEASURES

Were you looking for opulence? Sorry, it isn't really there!

What you get instead is the all-encompassing comfort of plush cushions on our Opus Sofa. Wrap yourself in simple and minimalistic luxury .

Functional and practical for diverse role play with its robust construction, this range offers practicality and simplicity blended with perfect ergonomics.