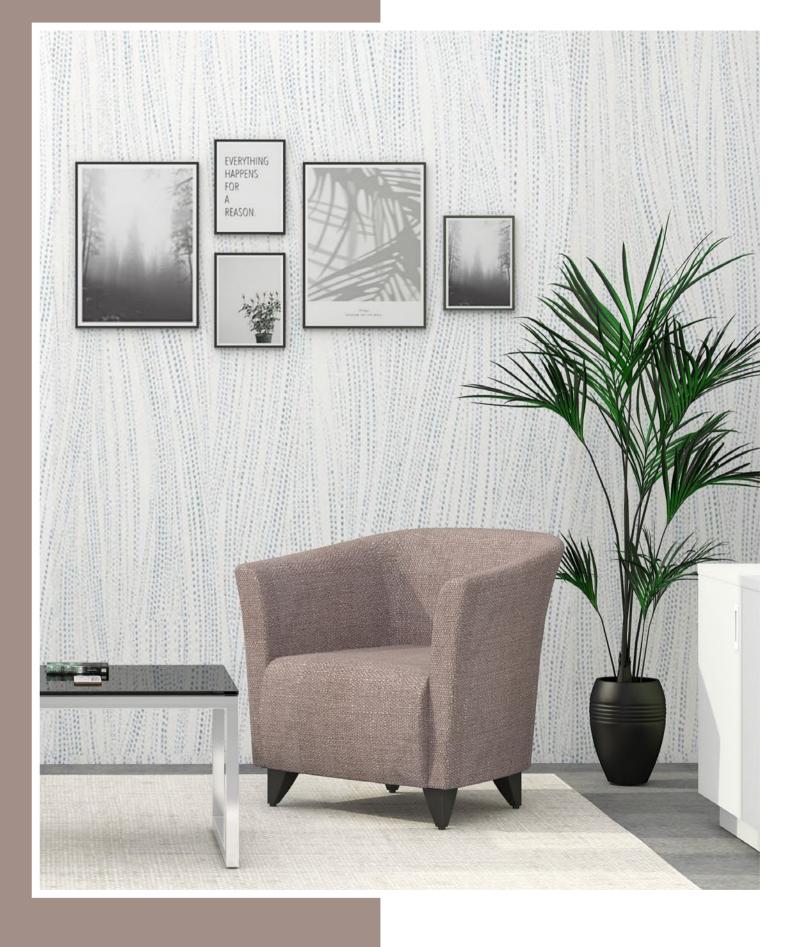

# ATLANTE

## STAY CHICK

Atlante lends a generous dose of comfort and timeless style to any office lounge or lobby

with a range of upholstered finishes, this chic design offers comfort and a perfect blend of aesthetics, to ensure harmony in your office space.

Design elements include slim track armrests and dual cushion seating, with superior bolstering, for amazing back support.