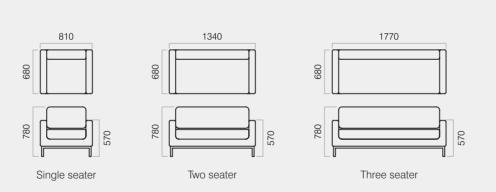

#### SPECIFICATIONS

- Sizes & Specification:
- 3 seater 1770 x680 x780(H)
- 2 seater 1340 x 680x 780 (H)
- 1 seater 810 x 680 x 780(H)
- The sofas are made with solid wood base, reinforced with supportive addendum in the seat.
- Engineered wood panels form/ support the overall design structure.
- Foam padding of multidensity and varying thickness provide cushion for the sofa.
- Webbing: Interwoven hi-tensile elastic bands for optimum comfort and endurance.
- Sofas legs are made with solid wood/Stainless Steel. With the shape and finish depending on design of sofa.