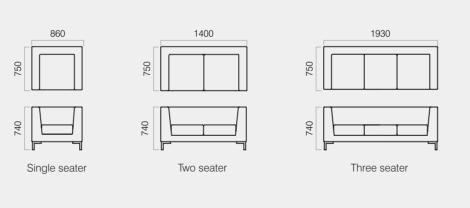

#### SPECIFICATIONS

Sizes & Specification:

3 seater - 1930 x740 x750(H)

2 seater - 1400 x 740 x 750 (H)

1 seater - 860 x 740 x 750(H)

- The sofas are made with solid wood base, reinforced with supportive addendum in the seat.
- Engineered wood panels form/ support the overall design structure.
- Foam padding of multidensity and varying thickness provide cushion for the sofa.
- Webbing: Interwoven hi-tensile elastic bands for optimum comfort and endurance.
- Sofas legs are made with solid wood/Stainless Steel. With the shape and finish depending on design of sofa.