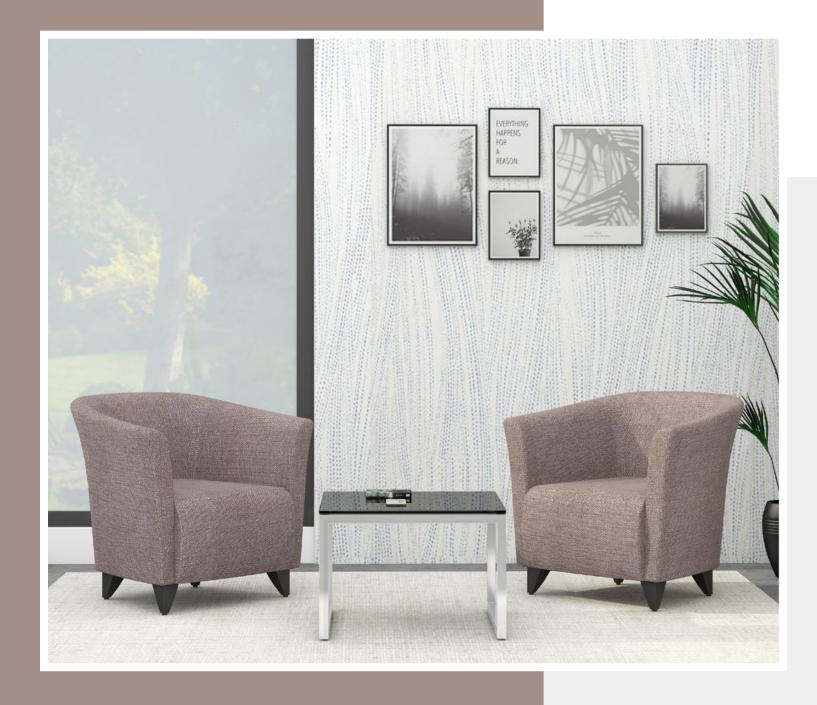

# ATLANTE

## STAY CHICK

Atlante lends a generous dose of comfort and timeless style to any office lounge or lobby

with a range of upholstered finishes, this chic design offers comfort and a perfect blend of aesthetics, to ensure harmony in your office space.

Design elements include slim track armrests and dual cushion seating, with superior bolstering, for amazing back support.