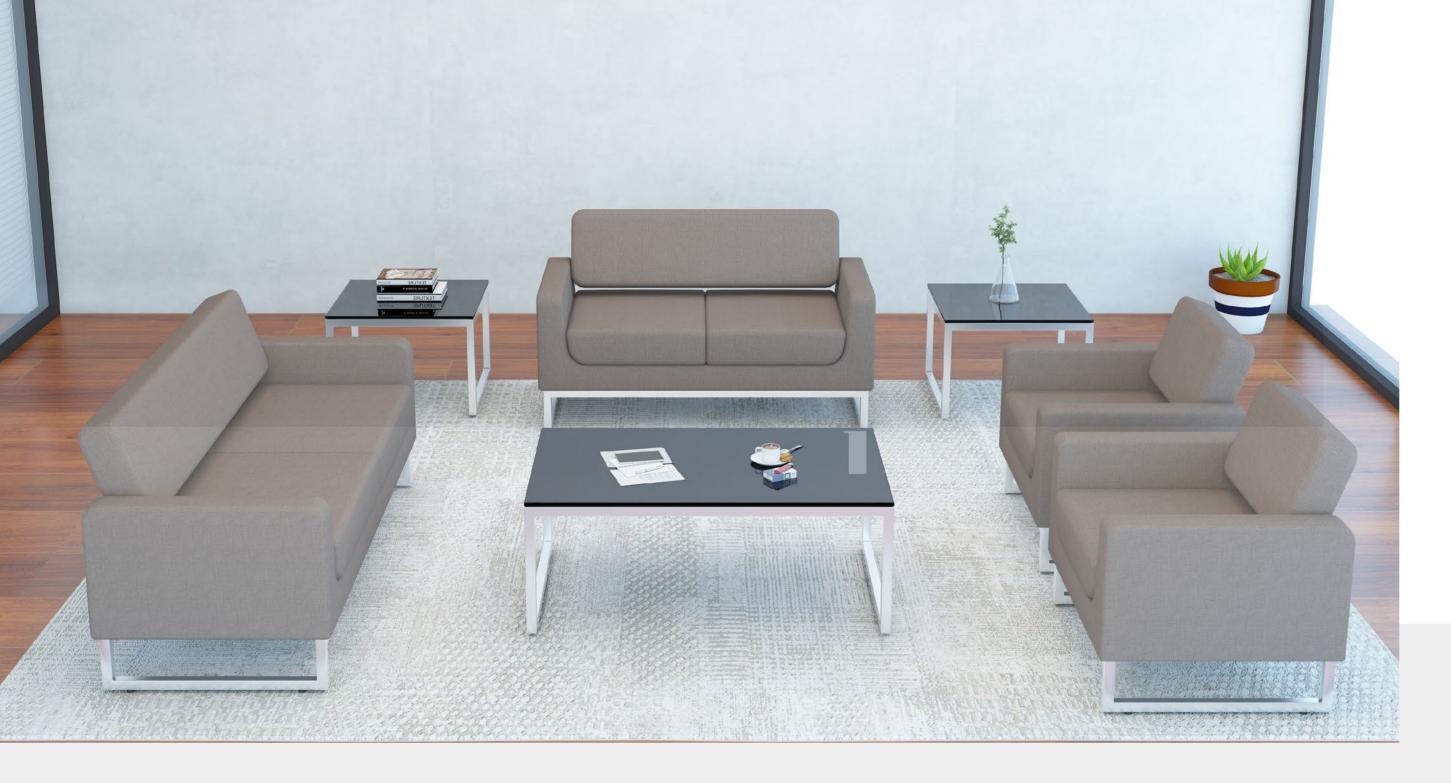

# OPUS

### SIMPLE PLEASURES

Were you looking for opulence? Sorry, it isn't really there!

What you get instead is the all-encompassing comfort of plush cushions on our Opus Sofa. Wrap yourself in simple and minimalistic luxury .

Functional and practical for diverse role play with its robust construction, this range offers practicality and simplicity blended with perfect ergonomics.

#### SPECIFICATIONS

Sizes & Specification:

3 seater - 1930 x740 x750(H)

2 seater - 1400 x 740 x 750 (H)

1 seater - 860 x 740 x 750(H)

- The sofas are made with solid wood base, reinforced with supportive addendum in the seat.
- Engineered wood panels form/ support the overall design structure.
- Foam padding of multidensity and varying thickness provide cushion for the sofa.
- Webbing: Interwoven hi-tensile elastic bands for optimum comfort and endurance.
- Sofas legs are made with solid wood/Stainless Steel. With the shape and finish depending on design of sofa.