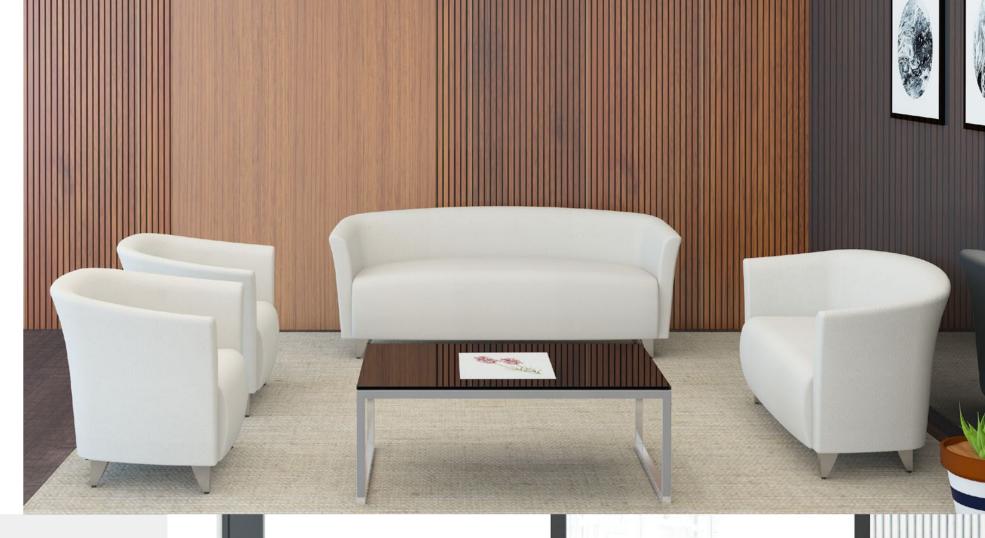

# ATLANTE

## STAY CHICK

Atlante lends a generous dose of comfort and timeless style to any office lounge or lobby

with a range of upholstered finishes, this chic design offers comfort and a perfect blend of aesthetics, to ensure harmony in your office space.

Design elements include slim track armrests and dual cushion seating, with superior bolstering, for amazing back support.

#### SPECIFICATIONS

Sizes & Specification:

3 seater - N.A

2 seater - 1250 x 720 x 730 (H)

1 seater - 720 x 720 x 730 (H)

- The sofas are made with solid wood base, reinforced with supportive addendum in the seat.
- Engineered wood panels form/ support the overall design structure.
- Foam padding of multidensity and varying thickness provide cushion for the sofa.
- Webbing: Interwoven hi-tensile elastic bands for optimum comfort and endurance.
- Sofas legs are made with solid wood/Stainless Steel.
   With the shape and finish depending on design of sofa.