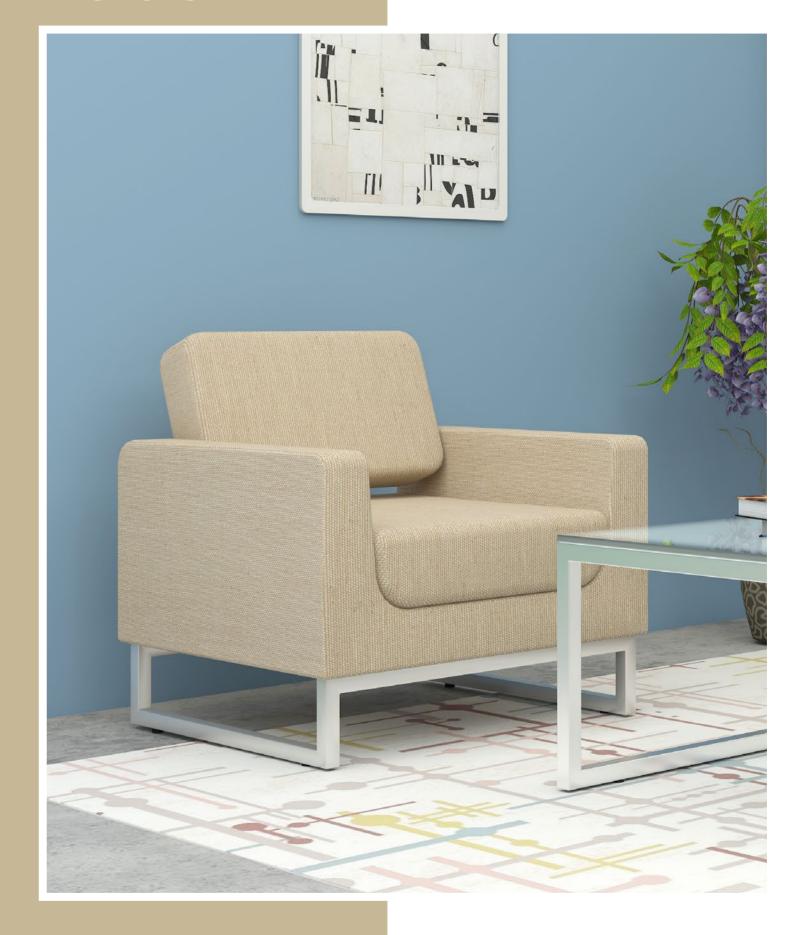

## VOGUE

## TWO'S COMPANY

What's not to love about simple lines?

'ou'll actually run out of reasons with the Voque series!

Characterized with a modern edge, "Vogue" is the perfect blend of sumptuous comfort and tasteful styling.

This sofa is an ideal addition to a sophisticated decor that demands elegance and style without being loud or flamboyant. Every surface, curve, and fold of this sofa is designed keeping in mind your comfort and taste.

#### SPECIFICATIONS

- Sizes & Specification:
- 3 seater 1770 x680 x780(H)
- 2 seater 1340 x 680x 780 (H)
- 1 seater 810 x 680 x 780(H)
- The sofas are made with solid wood base, reinforced with supportive addendum in the seat.
- Engineered wood panels form/ support the overall design structure.
- Foam padding of multidensity and varying thickness provide cushion for the sofa.
- Webbing: Interwoven hi-tensile elastic bands for optimum comfort and endurance.
- Sofas legs are made with solid wood/Stainless Steel. With the shape and finish depending on design of sofa.