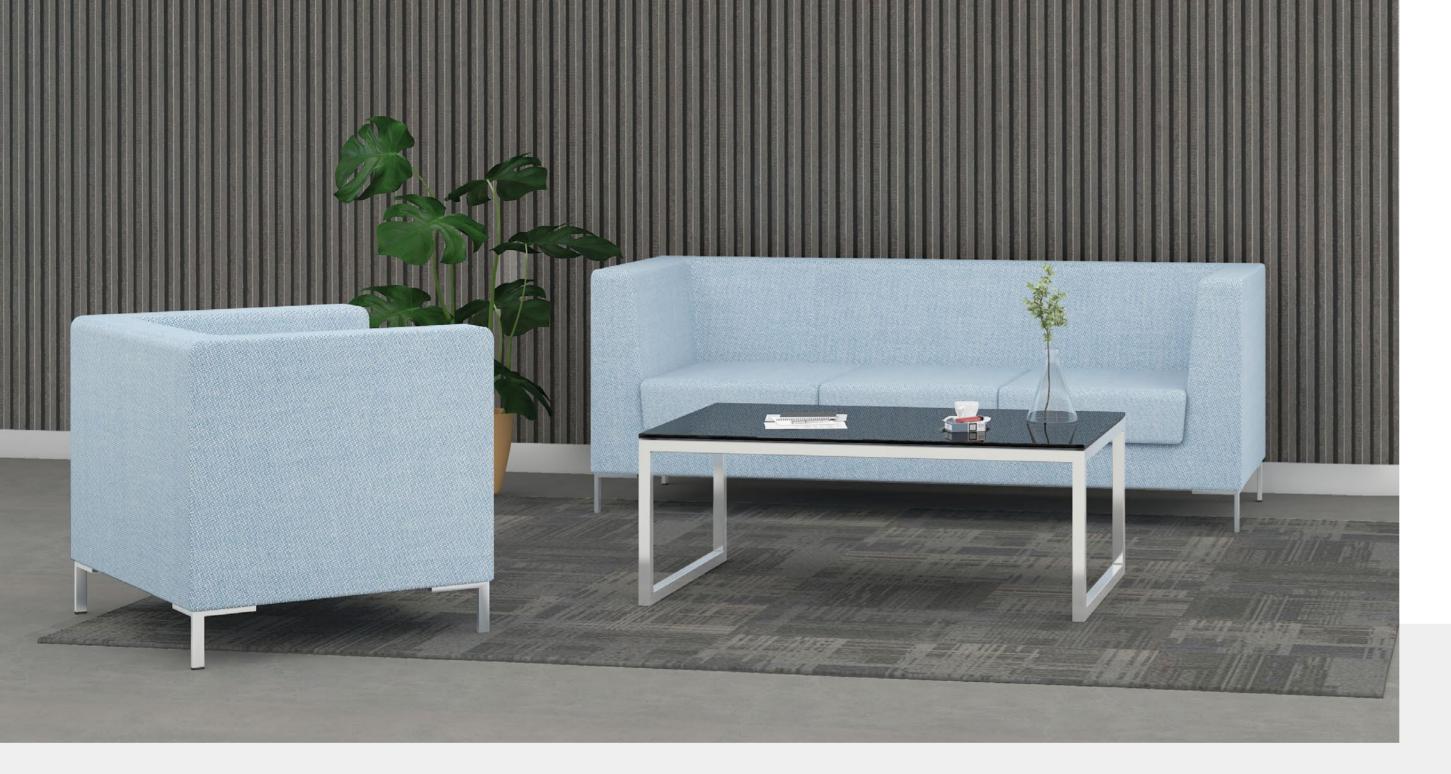

## oscar

# WALK THE RED CARPET

With the Oscar Sofa, usher in the good times laced with business gatherings and more.

This modern sofa is designed to amplify the look of your space.
It creates a warm ambience, just right for the perfect discussion.
Whether to rest or to have those conversations unrestrained by the boundaries of time, the sofa is your answer to uncompromised comfort, inspired by the angular, non-curved silhouette.

If you're looking for subtle modernity in the style for your workspace, the Oscar goes to you!

#### SPECIFICATIONS

• Sizes & Specification:

3 seater - 1880 x 700 x 700 (H)

2 seater - 1400 x 700 x 700 (H)

1 seater - 880 x 700 x 700 (H)

- The sofas are made with solid wood base, reinforced with supportive addendum in the seat.
- Engineered wood panels form/ support the overall design structure.
- Foam padding of multidensity and varying thickness provide cushion for the sofa.
- Webbing: Interwoven hi-tensile elastic bands for optimum comfort and endurance.
- Sofas legs are made with solid wood/Stainless Steel.
   With the shape and finish depending on design of sofa.