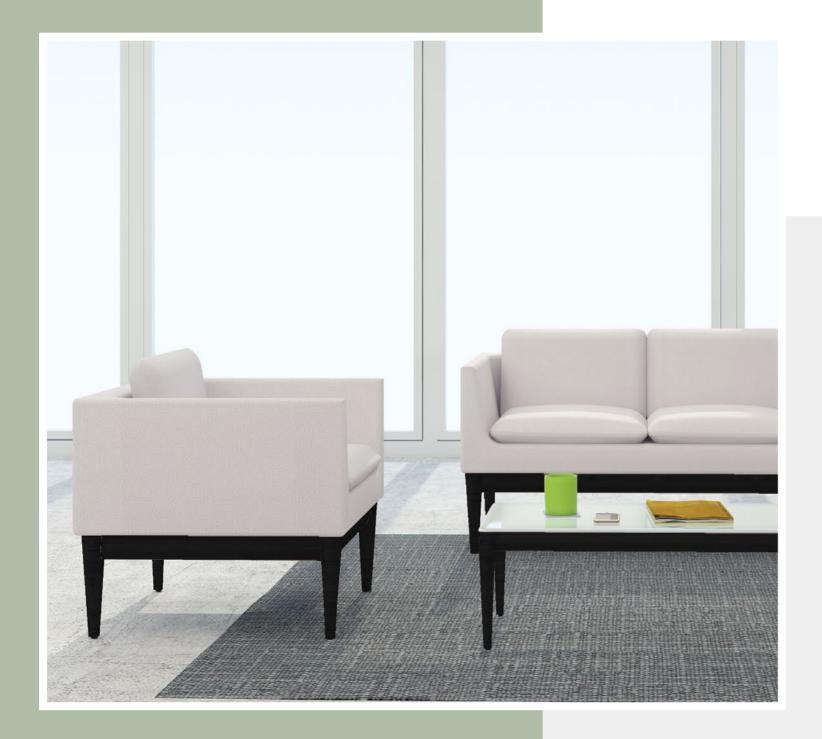

# ATLANTE

## STAY CHICK

Atlante lends a generous dose of comfort and timeless style to any office lounge or lobby

with a range of upholstered finishes, this chic design offers comfort and a perfect blend of aesthetics, to ensure harmony in your office space.

Design elements include slim track armrests and dual cushion seating, with superior bolstering, for amazing back support.