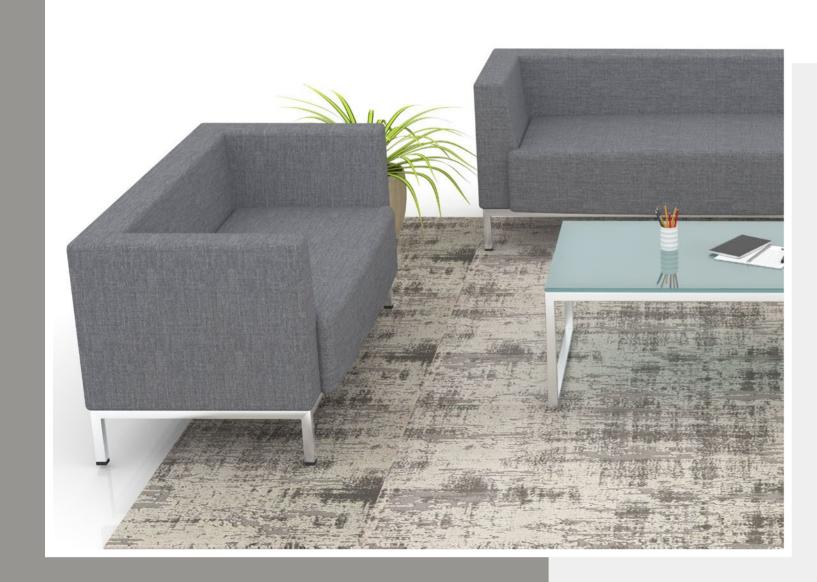

## oscar

# WALK THE RED CARPET

With the Oscar Sofa, usher in the good times laced with business gatherings and more.

This modern sofa is designed to amplify the look of your space.
It creates a warm ambience, just right for the perfect discussion.
Whether to rest or to have those conversations unrestrained by the boundaries of time, the sofa is your answer to uncompromised comfort, inspired by the angular, non-curved silhouette.

If you're looking for subtle modernity in the style for your workspace, the Oscar goes to you!