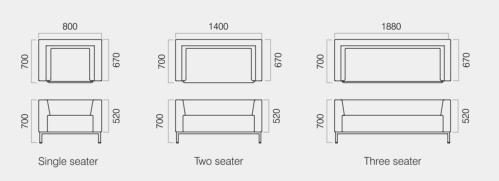

#### SPECIFICATIONS

• Sizes & Specification:

3 seater - 1880 x 700 x 700 (H)

2 seater - 1400 x 700 x 700 (H)

1 seater - 880 x 700 x 700 (H)

- The sofas are made with solid wood base, reinforced with supportive addendum in the seat.
- Engineered wood panels form/ support the overall design structure.
- Foam padding of multidensity and varying thickness provide cushion for the sofa.
- Webbing: Interwoven hi-tensile elastic bands for optimum comfort and endurance.
- Sofas legs are made with solid wood/Stainless Steel.
   With the shape and finish depending on design of sofa.