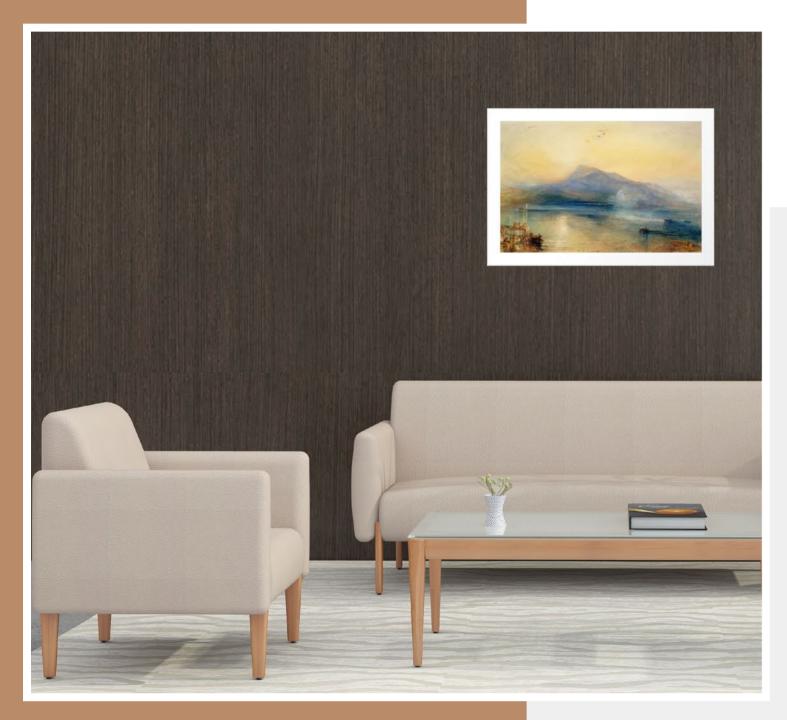

## STAY CHICK

Atlante lends a generous dose of comfort and timeless style to any office lounge or lobby

with a range of upholstered finishes, this chic design offers comfort and a perfect blend of aesthetics, to ensure harmony in your office space.

Design elements include slim track armrests and dual cushion seating, with superior bolstering, for amazing back support.