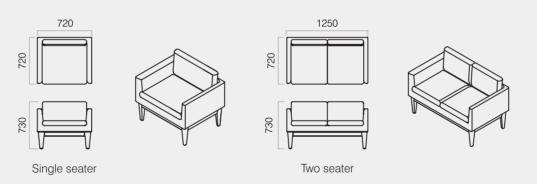

#### SPECIFICATIONS

Sizes & Specification:

3 seater - N.A

2 seater - 1250 x 720 x 730 (H)

1 seater - 720 x 720 x 730 (H)

- The sofas are made with solid wood base, reinforced with supportive addendum in the seat.
- Engineered wood panels form/ support the overall design structure.
- Foam padding of multidensity and varying thickness provide cushion for the sofa.
- Webbing: Interwoven hi-tensile elastic bands for optimum comfort and endurance.
- Sofas legs are made with solid wood/Stainless Steel.
   With the shape and finish depending on design of sofa.