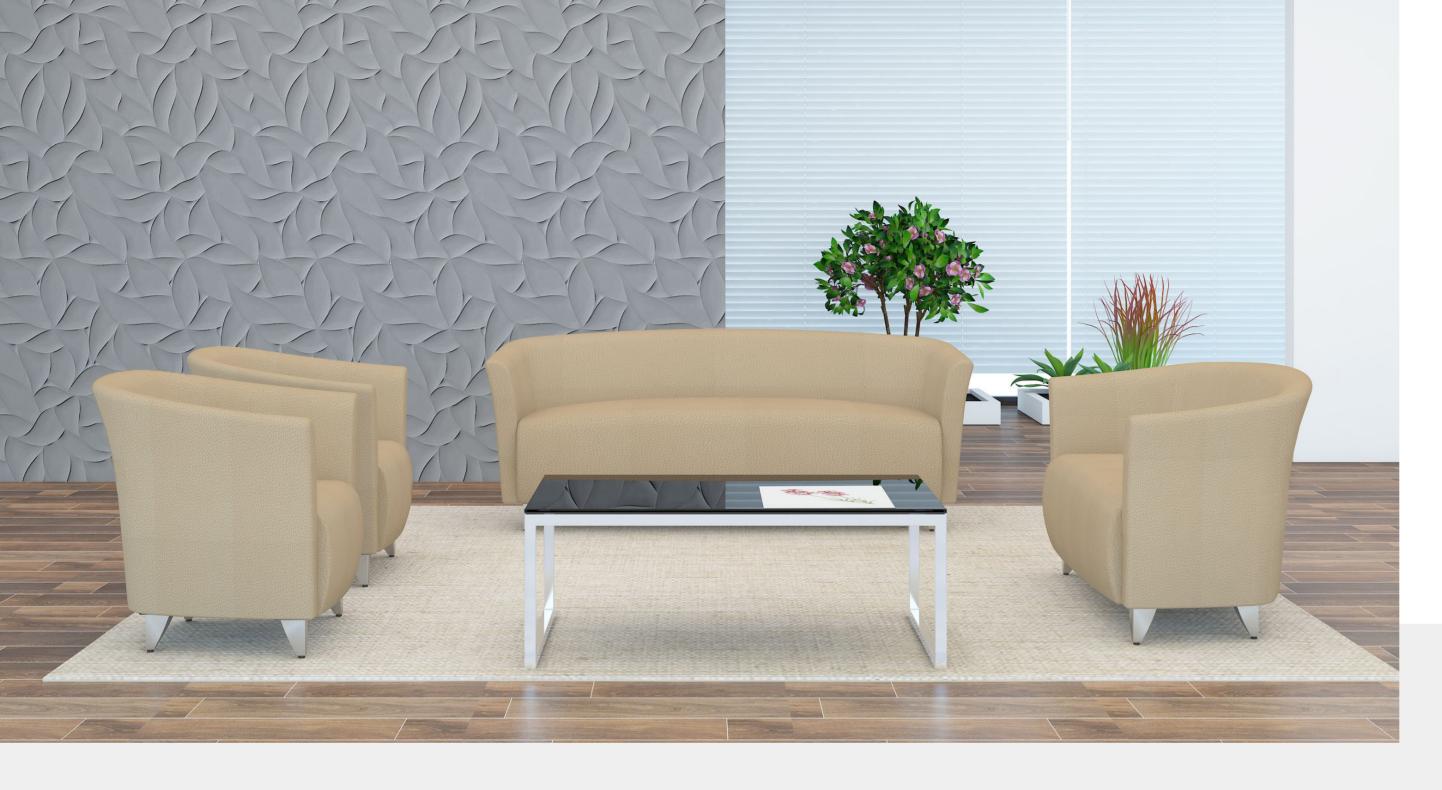

# ROXANE

## DAWN OF THE DAY

Enjoy some of that much deserved "me time" with the Roxane sofa.

Crafted with specially designed wing cushions on the sides, this sofa chair provides ample support for your corporate sessions. The curved support has got your back covered.

This contemporary sofa features curved armrests pointing outward, which make inclined sitting comfortable. And for times when you really need a break, just stretch your legs over the armrest and nap away.