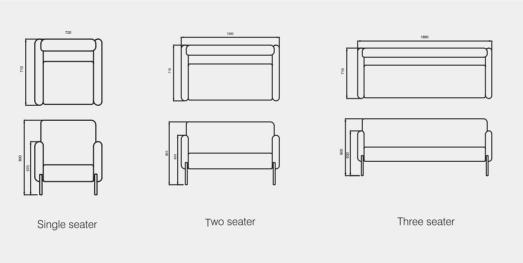

#### SPECIFICATIONS

Sizes & Specification:

3 seater - N.A

2 seater - 1250 x 720 x 730 (H)

1 seater - 720 x 720 x 730 (H)

- The sofas are made with solid wood base, reinforced with supportive addendum in the seat.
- Engineered wood panels form/ support the overall design structure.
- Foam padding of multidensity and varying thickness provide cushion for the sofa.
- Webbing: Interwoven hi-tensile elastic bands for optimum comfort and endurance.
- Sofas legs are made with solid wood/Stainless Steel.
   With the shape and finish depending on design of sofa.