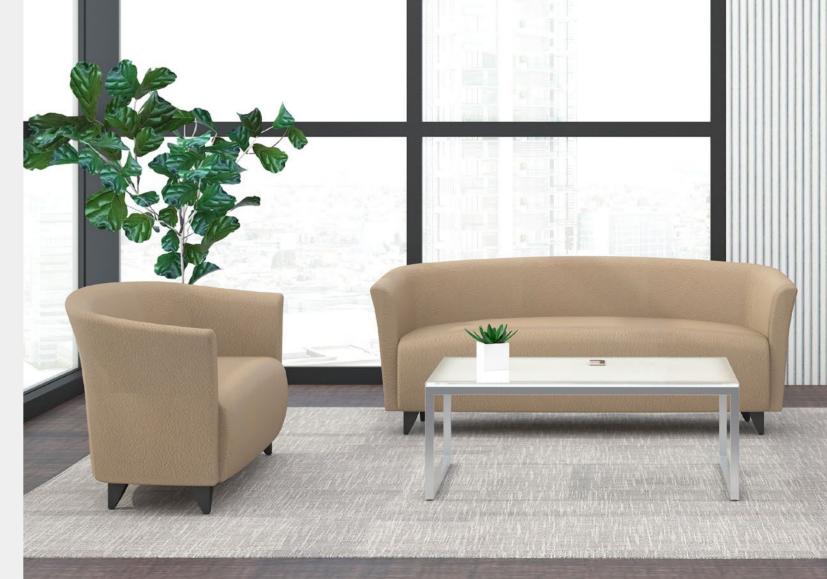

## BRIO

# STYLE & SIMPLICITY

Soft, smooth and rounded. That's the Brio Sofa for you.

Trust us when we say, lazy weekends or demanding weekdays were made for this. The ergonomic design and the right amount of softness ensure a comfortable back posture while seated.

A cosy conversation corner is what you have just created!

#### SPECIFICATIONS

Sizes & Specification:

3 seater - 1890 x710 x800(H) 2 seater - 1250 x 710 x 800 (H) 1 seater - 720 x 710 x 800(H)

- The sofas are made with solid wood base, reinforced with supportive addendum in the seat.
- Engineered wood panels form/ support the overall design structure.
- Foam padding of multidensity and varying thickness provide cushion for the sofa.
- Webbing: Interwoven hi-tensile elastic bands for optimum comfort and endurance.
- Sofas legs are made with solid wood/Stainless Steel. With the shape and finish depending on design of sofa.