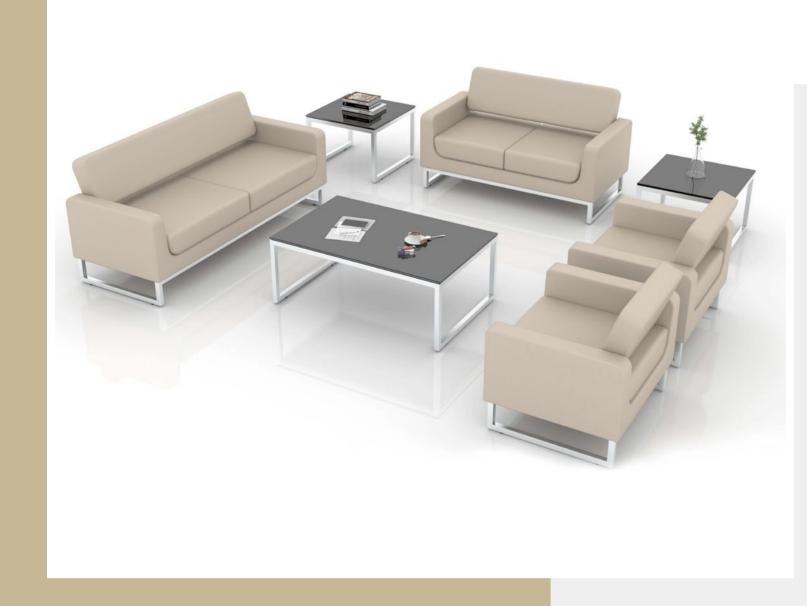

## VOGUE

## TWO'S COMPANY

What's not to love about simple lines?

'ou'll actually run out of reasons with the Voque series!

Characterized with a modern edge, "Vogue" is the perfect blend of sumptuous comfort and tasteful styling.

This sofa is an ideal addition to a sophisticated decor that demands elegance and style without being loud or flamboyant. Every surface, curve, and fold of this sofa is designed keeping in mind your comfort and taste.