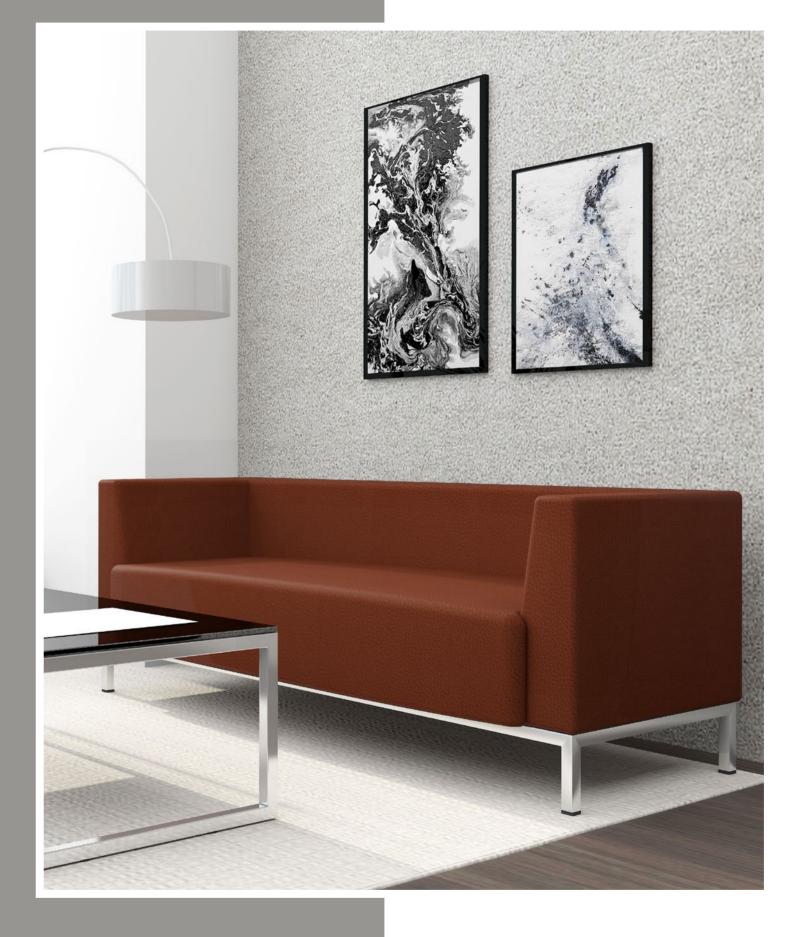

## oscar

# WALK THE RED CARPET

With the Oscar Sofa, usher in the good times laced with business gatherings and more.

This modern sofa is designed to amplify the look of your space.
It creates a warm ambience, just right for the perfect discussion.
Whether to rest or to have those conversations unrestrained by the boundaries of time, the sofa is your answer to uncompromised comfort, inspired by the angular, non-curved silhouette.

If you're looking for subtle modernity in the style for your workspace, the Oscar goes to you!