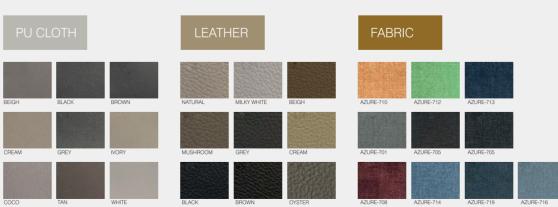

#### SPECIFICATIONS

Sizes & Specification:

3 seater - N.A

2 seater - 1250 x 720 x 730 (H)

1 seater - 720 x 720 x 730 (H)

- The sofas are made with solid wood base, reinforced with supportive addendum in the seat.
- Engineered wood panels form/ support the overall design structure.
- Foam padding of multidensity and varying thickness provide cushion for the sofa.
- Webbing: Interwoven hi-tensile elastic bands for optimum comfort and endurance.
- Sofas legs are made with solid wood/Stainless Steel.
   With the shape and finish depending on design of sofa.