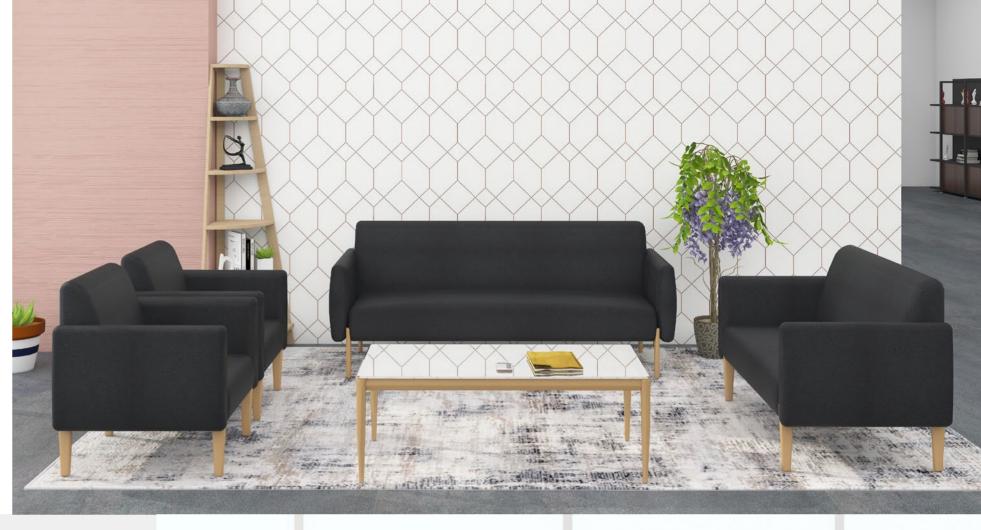

# STYLE & SIMPLICITY

Soft, smooth and rounded. That's the Brio Sofa for you.

Trust us when we say, lazy weekends or demanding weekdays were made for this. The ergonomic design and the right amount of softness ensure a comfortable back posture while seated.

A cosy conversation corner is what you have just created!