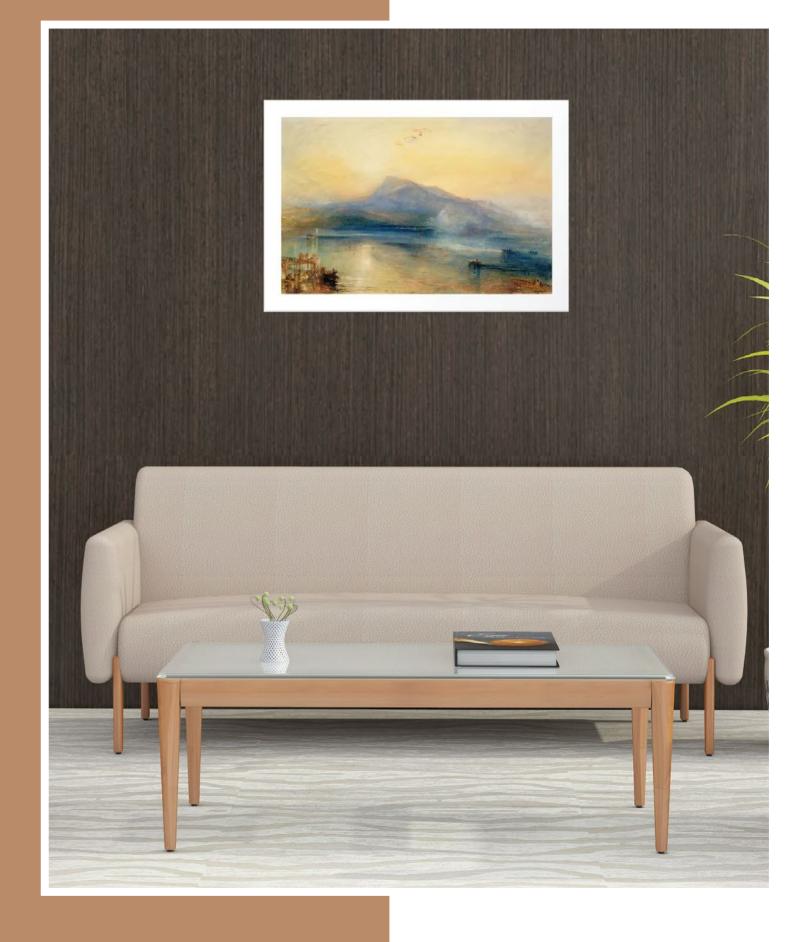

# ATLANTE

## STAY CHICK

Atlante lends a generous dose of comfort and timeless style to any office lounge or lobby

with a range of upholstered finishes, this chic design offers comfort and a perfect blend of aesthetics, to ensure harmony in your office space.

Design elements include slim track armrests and dual cushion seating, with superior bolstering, for amazing back support.