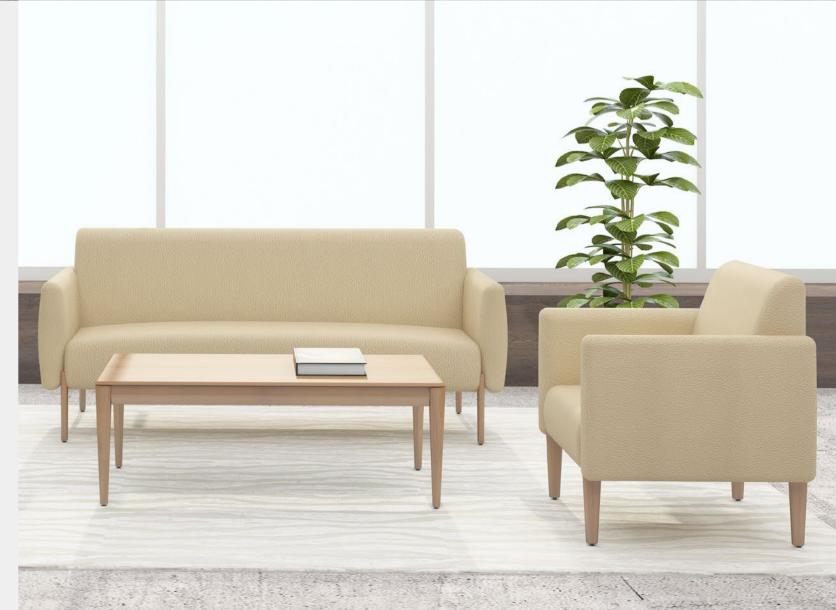

# ATLANTE

## STAY CHICK

Atlante lends a generous dose of comfort and timeless style to any office lounge or lobby

with a range of upholstered finishes, this chic design offers comfort and a perfect blend of aesthetics, to ensure harmony in your office space.

Design elements include slim track armrests and dual cushion seating, with superior bolstering, for amazing back support.

#### SPECIFICATIONS

Sizes & Specification:

3 seater - N.A

2 seater - 1250 x 720 x 730 (H)

1 seater - 720 x 720 x 730 (H)

- The sofas are made with solid wood base, reinforced with supportive addendum in the seat.
- Engineered wood panels form/ support the overall design structure.
- Foam padding of multidensity and varying thickness provide cushion for the sofa.
- Webbing: Interwoven hi-tensile elastic bands for optimum comfort and endurance.
- Sofas legs are made with solid wood/Stainless Steel.
   With the shape and finish depending on design of sofa.