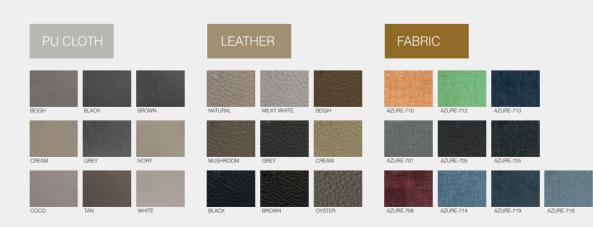

#### SPECIFICATIONS

Sizes & Specification:

3 seater - N.A

2 seater - 1250 x 720 x 730 (H)

1 seater - 720 x 720 x 730 (H)

- The sofas are made with solid wood base, reinforced with supportive addendum in the seat.
- Engineered wood panels form/ support the overall design structure.
- Foam padding of multidensity and varying thickness provide cushion for the sofa.
- Webbing: Interwoven hi-tensile elastic bands for optimum comfort and endurance.
- Sofas legs are made with solid wood/Stainless Steel.
   With the shape and finish depending on design of sofa.