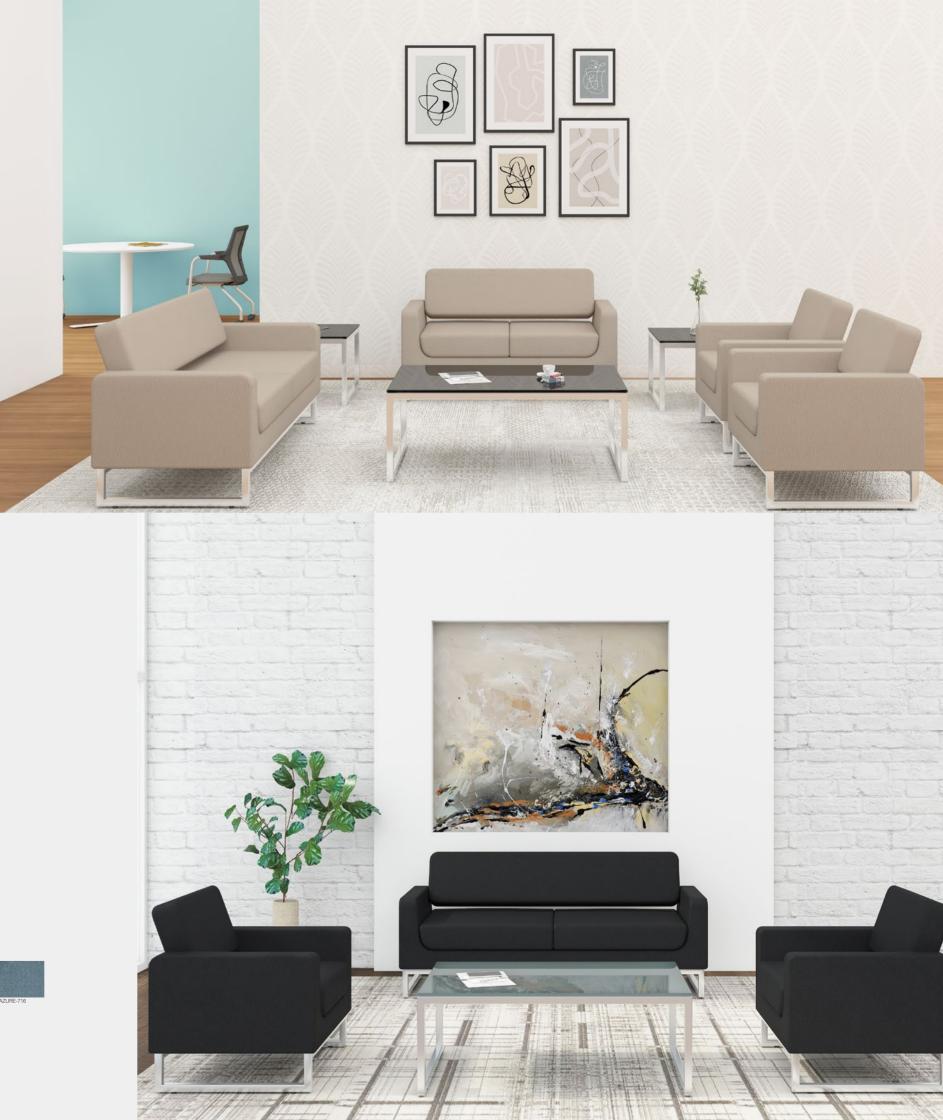

## VOGUE

## TWO'S COMPANY

What's not to love about simple lines?

'ou'll actually run out of reasons with the Voque series!

Characterized with a modern edge, "Vogue" is the perfect blend of sumptuous comfort and tasteful styling.

This sofa is an ideal addition to a sophisticated decor that demands elegance and style without being loud or flamboyant. Every surface, curve, and fold of this sofa is designed keeping in mind your comfort and taste.