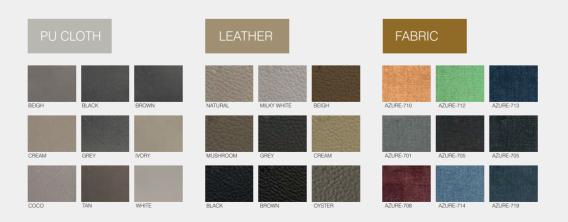

#### SPECIFICATIONS

Sizes & Specification:

3 seater - N.A

2 seater - 1250 x 720 x 730 (H)

1 seater - 720 x 720 x 730 (H)

- The sofas are made with solid wood base, reinforced with supportive addendum in the seat.
- Engineered wood panels form/ support the overall design structure.
- Foam padding of multidensity and varying thickness provide cushion for the sofa.
- Webbing: Interwoven hi-tensile elastic bands for optimum comfort and endurance.
- Sofas legs are made with solid wood/Stainless Steel.
   With the shape and finish depending on design of sofa.

#### SPECIFICATIONS

Sizes & Specification:

3 seater - 1890 x710 x800(H) 2 seater - 1250 x 710 x 800 (H) 1 seater - 720 x 710 x 800(H)

- The sofas are made with solid wood base, reinforced with supportive addendum in the seat.
- Engineered wood panels form/ support the overall design structure.
- Foam padding of multidensity and varying thickness provide cushion for the sofa.
- Webbing: Interwoven hi-tensile elastic bands for optimum comfort and endurance.
- Sofas legs are made with solid wood/Stainless Steel. With the shape and finish depending on design of sofa.

#### SPECIFICATIONS

Sizes & Specification:

3 seater - 1930 x740 x750(H)

2 seater - 1400 x 740 x 750 (H)

1 seater - 860 x 740 x 750(H)

- The sofas are made with solid wood base, reinforced with supportive addendum in the seat.
- Engineered wood panels form/ support the overall design structure.
- Foam padding of multidensity and varying thickness provide cushion for the sofa.
- Webbing: Interwoven hi-tensile elastic bands for optimum comfort and endurance.
- Sofas legs are made with solid wood/Stainless Steel. With the shape and finish depending on design of sofa.

#### SPECIFICATIONS

• Sizes & Specification:

3 seater - 1880 x 700 x 700 (H)

2 seater - 1400 x 700 x 700 (H)

1 seater - 880 x 700 x 700 (H)

- The sofas are made with solid wood base, reinforced with supportive addendum in the seat.
- Engineered wood panels form/ support the overall design structure.
- Foam padding of multidensity and varying thickness provide cushion for the sofa.
- Webbing: Interwoven hi-tensile elastic bands for optimum comfort and endurance.
- Sofas legs are made with solid wood/Stainless Steel.
   With the shape and finish depending on design of sofa.

#### SPECIFICATIONS

• Sizes & Specification:

3 seater - 1880 x 690 x 750 (H)

2 seater - 1370 x 690 x 750 (H)

1 seater - 800 x 690 x 750 (H)

- The sofas are made with solid wood base, reinforced with supportive addendum in the seat.
- Engineered wood panels form/ support the overall design structure.
- Foam padding of multidensity and varying thickness provide cushion for the sofa.
- Webbing: Interwoven hi-tensile elastic bands for optimum comfort and endurance.
- Sofas legs are made with solid wood/Stainless Steel. With the shape and finish depending on design of sofa.

#### SPECIFICATIONS

- Sizes & Specification:
- 3 seater 1770 x680 x780(H)
- 2 seater 1340 x 680x 780 (H)
- 1 seater 810 x 680 x 780(H)
- The sofas are made with solid wood base, reinforced with supportive addendum in the seat.
- Engineered wood panels form/ support the overall design structure.
- Foam padding of multidensity and varying thickness provide cushion for the sofa.
- Webbing: Interwoven hi-tensile elastic bands for optimum comfort and endurance.
- Sofas legs are made with solid wood/Stainless Steel. With the shape and finish depending on design of sofa.