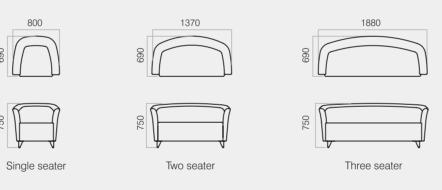

#### SPECIFICATIONS

• Sizes & Specification:

3 seater - 1880 x 690 x 750 (H)

2 seater - 1370 x 690 x 750 (H)

1 seater - 800 x 690 x 750 (H)

- The sofas are made with solid wood base, reinforced with supportive addendum in the seat.
- Engineered wood panels form/ support the overall design structure.
- Foam padding of multidensity and varying thickness provide cushion for the sofa.
- Webbing: Interwoven hi-tensile elastic bands for optimum comfort and endurance.
- Sofas legs are made with solid wood/Stainless Steel. With the shape and finish depending on design of sofa.